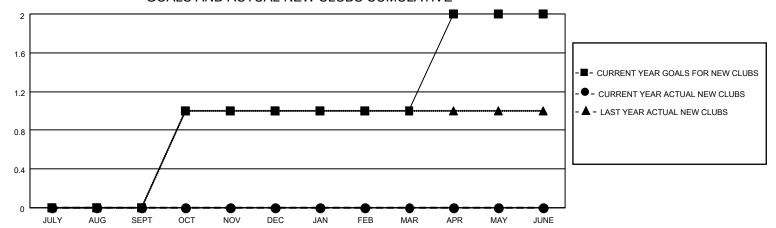

## MONTHLY MEMBERSHIP PROGRESS REPORT

**LOCATION OHIO** District 13 OH6 Results as of: 11/30/2021

| Clubs RESULTS FOR 2021-2022 |   |   |   | Members RESULTS FOR 2021-2022 |    |    |    |
|-----------------------------|---|---|---|-------------------------------|----|----|----|
|                             |   |   |   |                               |    |    |    |
| JULY/AUG/SEPT               | 0 | 0 | 0 | JULY/AUG/SEPT                 | 10 | 35 | 36 |
| OCT/NOV/DEC                 | 1 | 0 | 0 | OCT/NOV/DEC                   | 10 | 17 | 20 |
| JAN/FEB/MAR                 | 0 | 0 | 0 | JAN/FEB/MAR                   | 10 | 0  | 0  |
| APR/MAY/JUNE                | 1 | 0 | 0 | APR/MAY/JUNE                  | 10 | 0  | 0  |